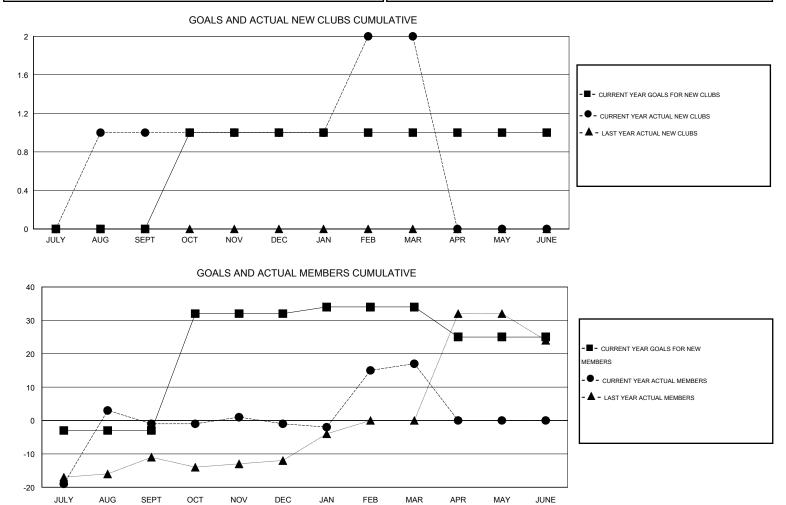

## LOCATION CZECH REPUBLIC

| Clubs         |                       |           |                  |                  | Members               |                    |                                     |                    |                  |
|---------------|-----------------------|-----------|------------------|------------------|-----------------------|--------------------|-------------------------------------|--------------------|------------------|
|               | RESULTS FOR 2015-2016 |           |                  |                  | RESULTS FOR 2015-2016 |                    |                                     |                    |                  |
| QUARTER       | NEW CLUB<br>GOAL      | NEW CLUBS | DROPPED<br>CLUBS | NET<br>GAIN/LOSS | QUARTER               | NEW MEMBER<br>GOAL | CHARTER AND<br>NEW MEMBERS<br>ADDED | DROPPED<br>MEMBERS | NET<br>GAIN/LOSS |
| JULY/AUG/SEPT | 0                     | 1         | 1                | 0                | JULY/AUG/SEPT         | -3                 | 28                                  | 29                 | -1               |
| OCT/NOV/DEC   | 1                     | 0         | 0                | 0                | OCT/NOV/DEC           | 35                 | 15                                  | 15                 | 0                |
| JAN/FEB/MAR   | 0                     | 1         | 0                | 1                | JAN/FEB/MAR           | 2                  | 29                                  | 11                 | 18               |
| APR/MAY/JUNE  | 0                     | 0         | 0                | 0                | APR/MAY/JUNE          | -9                 | 0                                   | 0                  | 0                |